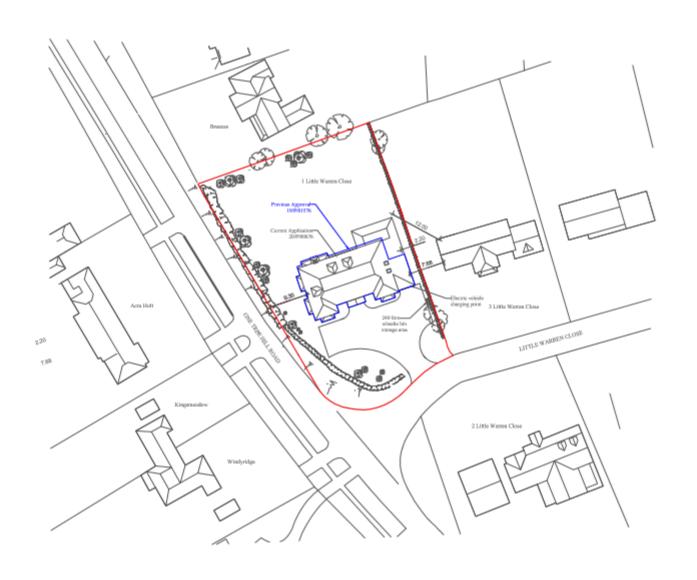

# 1 Little Warren Road Guildford GU4 8PW

Previous

**Next** 

Next

Next

Proposed south east elevation (front)

Proposed south east elevation (front) with current permission overlay

**Previous** 

Next

Next

Next

Next

**Properties within Little Warren Close** 

Previous

Next

This page is intentionally left blank