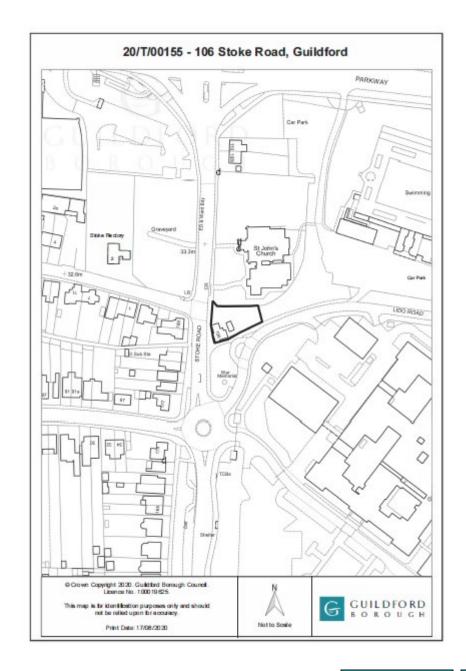

#### 20/T/00155

# 106 Stoke Road Guildford GU1 1HB

**Previous** 

**Next** 

Site location Previous Next Home

Site layout Previous Next Home

View from garden Previous Next Home

Next

Next