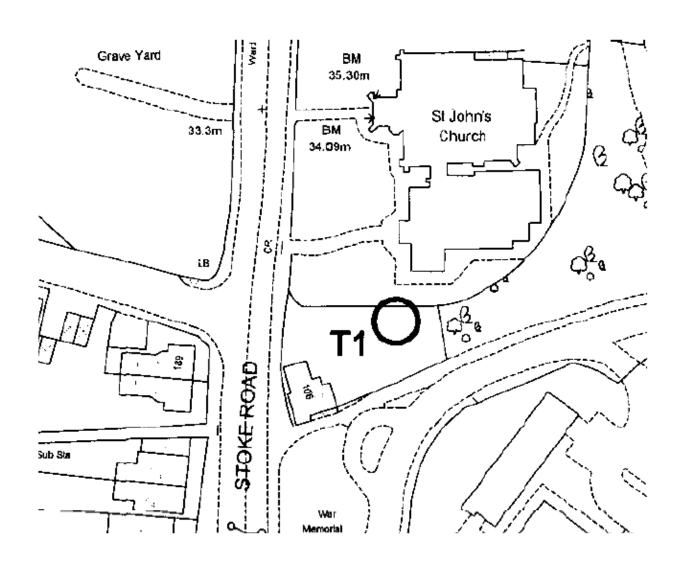

#### 20/T/00155

# 106 Stoke Road Guildford GU1 1HB

**Previous** 

**Next** 

Site location Previous Next Home

Site layout Previous Next Home

View from garden Previous Next Home

Next

Next