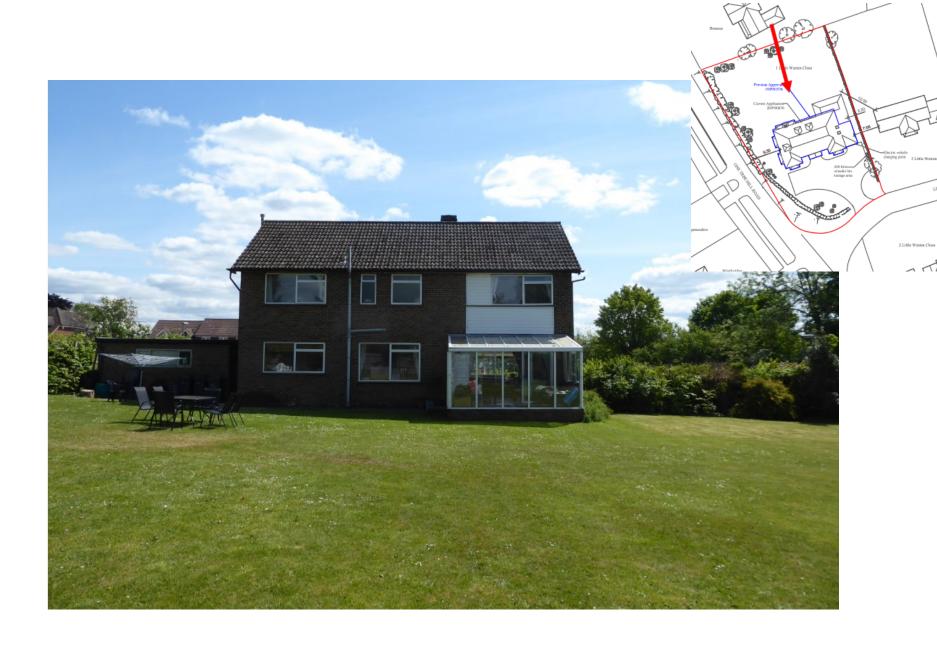

**Next** 

Proposed north west elevation (rear)

Proposed north west elevation (rear) with current permission overlay

**Next** 

Proposed north east elevation (side)

Proposed north east elevation (side) with current permission overlay