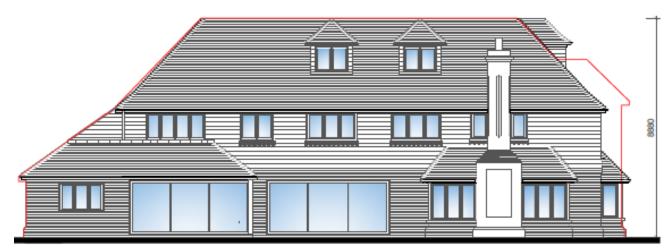

**Next** 

Proposed north west elevation (rear)

Proposed north west elevation (rear) with current permission overlay

**Next** 

Proposed north east elevation (side)

Proposed north east elevation (side) with current permission overlay