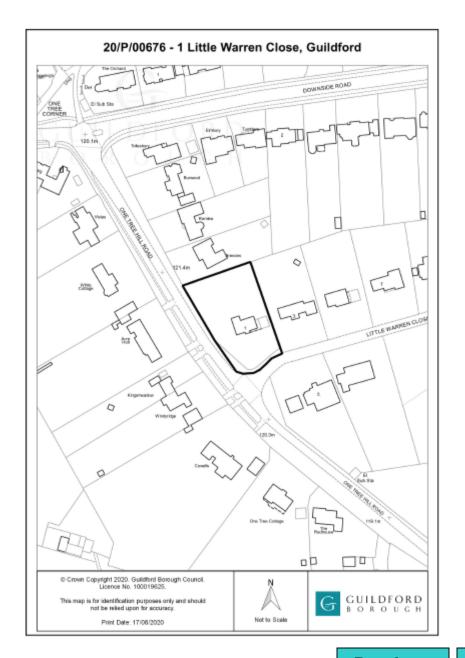

#### 20/P/00676

# 1 Little Warren Road Guildford GU4 8PW

Previous

**Next** 

Next

Next

Proposed south east elevation (front)

Proposed south east elevation (front) with current permission overlay

**Previous** 