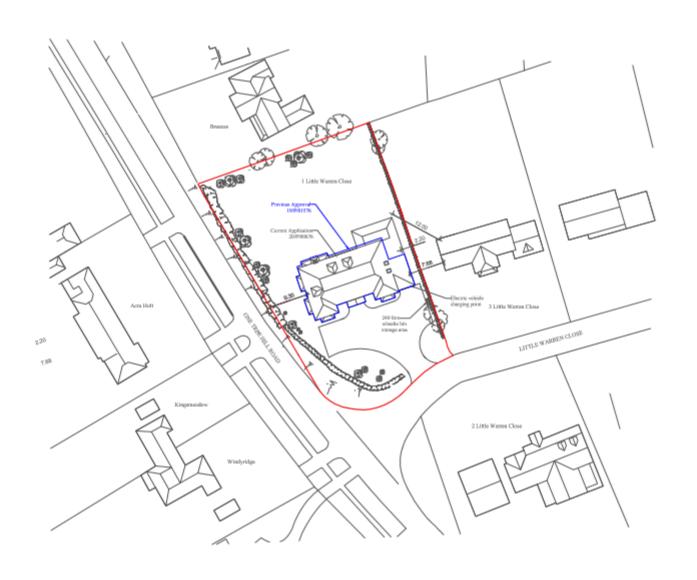

#### 20/P/00676

# 1 Little Warren Road Guildford GU4 8PW

Previous

**Next** 

Next

Next

Proposed south east elevation (front)

Proposed south east elevation (front) with current permission overlay

**Previous** 

Next

Next

Next

Next

**Properties within Little Warren Close** 

Previous

Next

This page is intentionally left blank